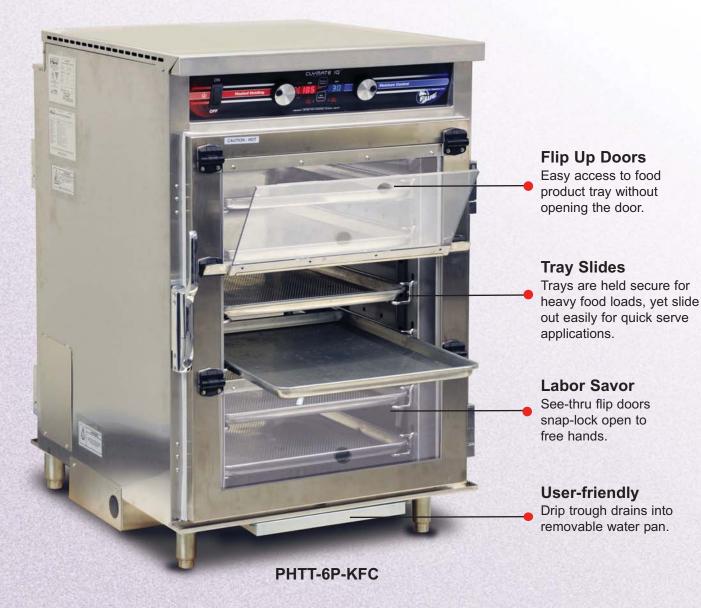

#### Features:

- Cabinet Holds 24 Heads of Chicken
- Flip Up Doors
- Self-Closing Lift-Off Door Hinges
- · Magnetic Door Latch

- · 6 Pair Stainless Steel Tray Slides
- Auto-Fill Water System
- Removable Drain Outlet For Easy Cleaning

### Capacity:

6 18" x 26" Trays @ 4" (102mm) Spacings