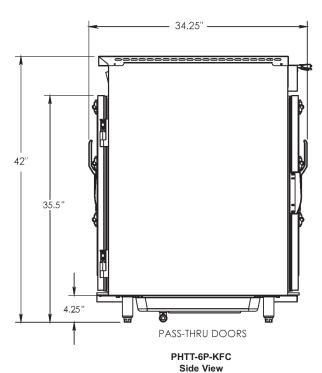

### **Dimensions:**

Height: 42" (1066mm)
Depth: 34.25" (870mm)
Width: 28" (711mm)