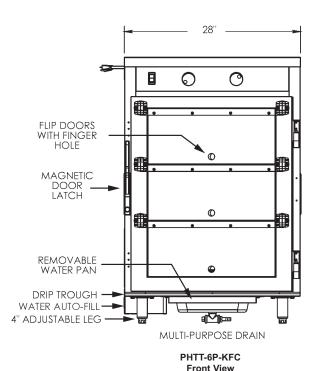

#### Features:

- Cabinet Holds 24 Heads of Chicken
- Flip Up Doors
- Self-Closing Lift-Off Door Hinges
- · Magnetic Door Latch

- · 6 Pair Stainless Steel Tray Slides
- Auto-Fill Water System
- Removable Drain Outlet For Easy Cleaning

### **Dimensions:**

Height: 42" (1066mm)
Depth: 34.25" (870mm)
Width: 28" (711mm)