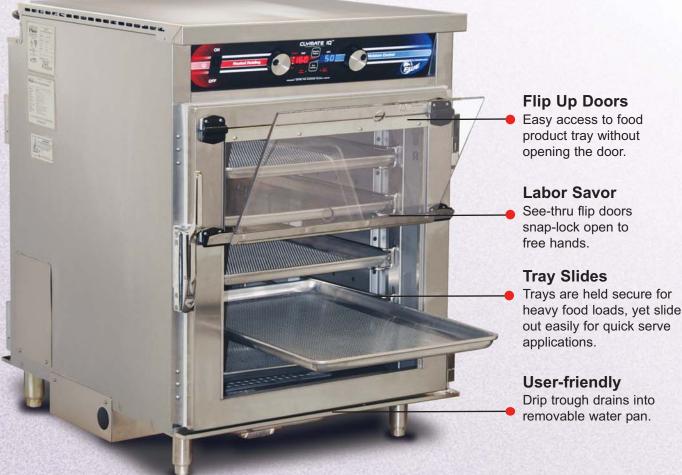

# CLYMATE IQ<sup>®</sup> Precision Heated and Humidified Holding Cabinet

### Features:

- Cabinet Holds 20 Heads of Chicken
- Flip Up Doors
- Self-Closing Lift-Off Door Hinges
- Magnetic Door Latch
- Field Reversible Doors

- 5 Pair Stainless Steel Tray Slides
- Auto-Fill Water System
- Removable Drain Outlet For Easy Cleaning