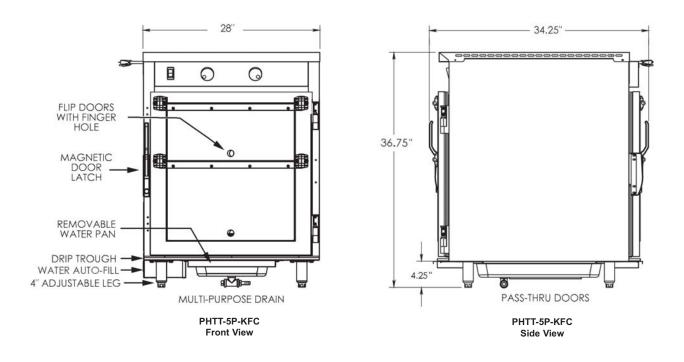

## **Specifications:**

### Capacity:

5 18" x 26" Trays @ 4" (102mm) Spacings

### **Dimensions:**

Height: 36.75" (933mm) Depth: 34.25" (870mm) Width: 28" (711mm)