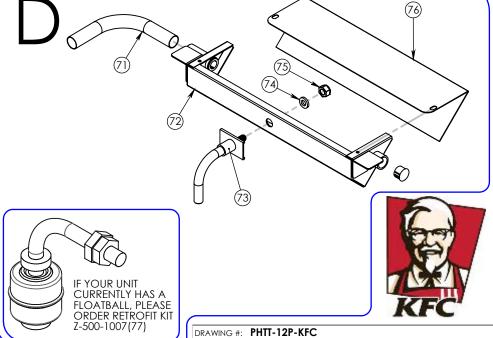

## PHTT-12P-KFC

Pg.1 .....TITLE PAGE Pg.3 .....DETAIL PAGE
Pg.2 .....PHTT-12P-KFC Pg.4 .....PHTT-12P-KFC BOM

Pg.3 REV: -00 REV DATE: 11/27/18

DESCRIPTION: UNIVERSAL PRECISE HUMIDITY PASSTHRU

DRAWN BY: JR

LAST SAVED BY: ashton92