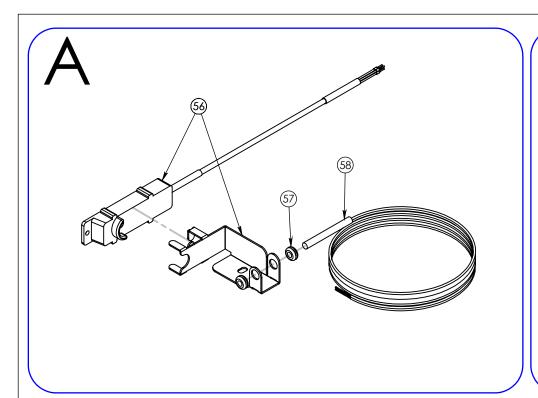

## PHTT-12P-KFC

Pg.1 .....TITLE PAGE Pg.3 .....DETAIL PAGE
Pg.2 .....PHTT-12P-KFC Pg.4 .....PHTT-12P-KFC BOM

Pg.3 REV: -00 REV DATE: 11/27/18

DESCRIPTION: UNIVERSAL PRECISE HUMIDITY PASSTHRU

DRAWN BY: JR

LAST SAVED BY: ashton92