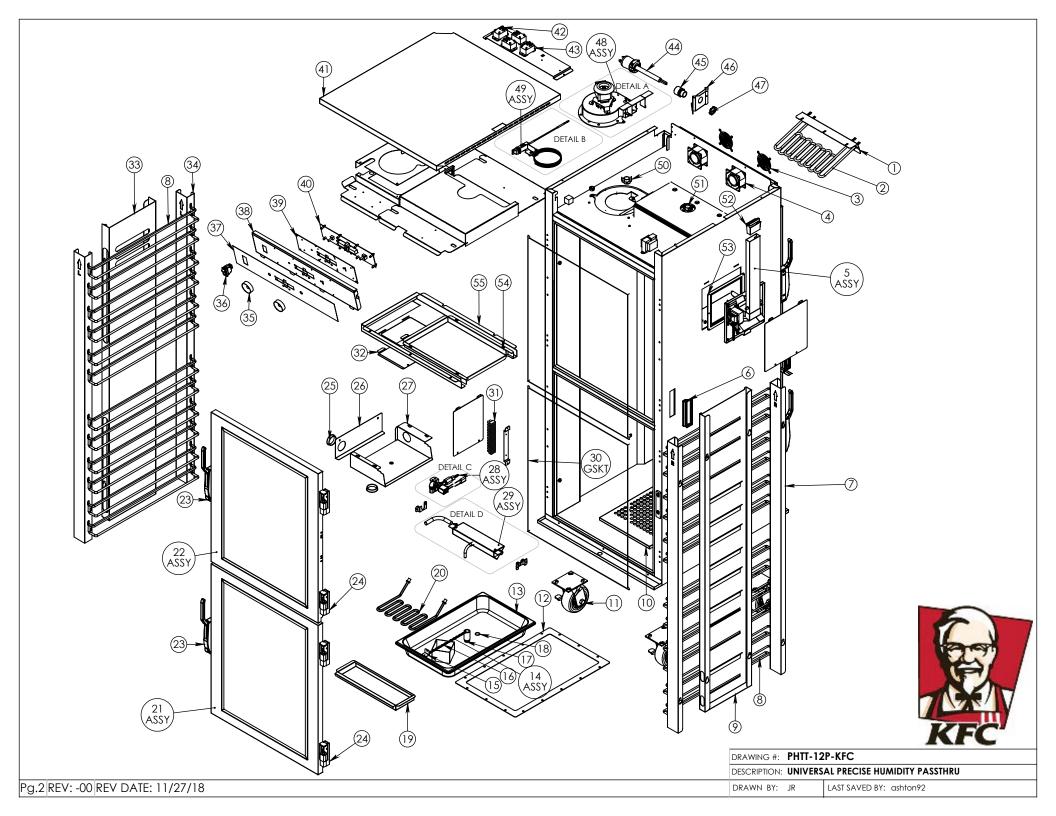

## PHTT-12P-KFC

Pg.1 .....TITLE PAGE Pg.3 .....DETAIL PAGE
Pg.2 .....PHTT-12P-KFC Pg.4 .....PHTT-12P-KFC BOM

Pg.3 REV: -00 REV DATE: 11/27/18

DESCRIPTION: UNIVERSAL PRECISE HUMIDITY PASSTHRU

DRAWN BY: JR

LAST SAVED BY: ashton92