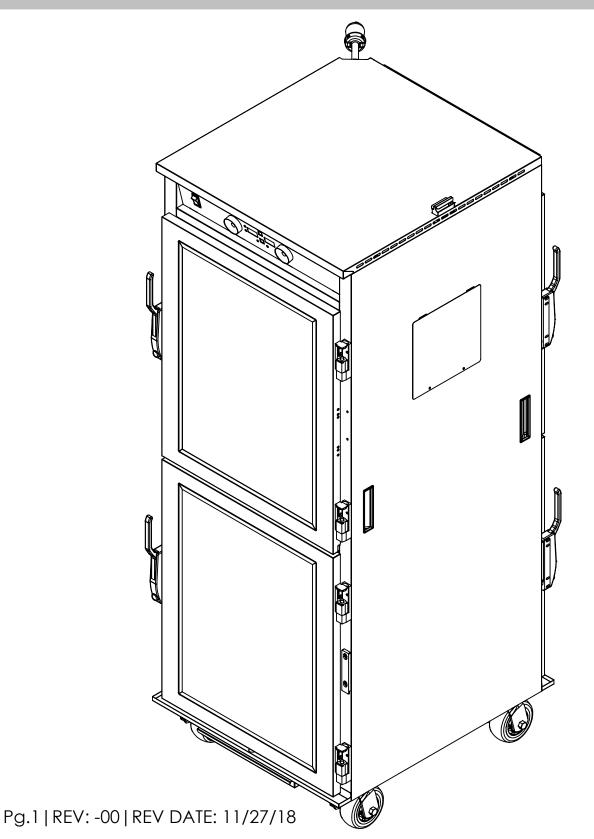

## PHTT-12P-KFC

Pg.1 .....TITLE PAGE Pg.3 .....DETAIL PAGE
Pg.2 .....PHTT-12P-KFC Pg.4 .....PHTT-12P-KFC BOM

Pg.3 REV: -00 REV DATE: 11/27/18

DESCRIPTION: UNIVERSAL PRECISE HUMIDITY PASSTHRU

DRAWN BY: JR

LAST SAVED BY: ashton92