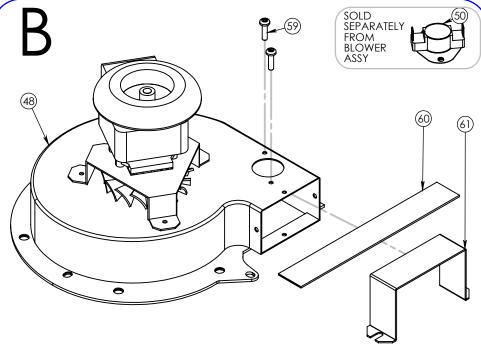

## PHTT-12P-KFC

Pg.1 .....TITLE PAGE Pg.3 .....DETAIL PAGE
Pg.2 .....PHTT-12P-KFC Pg.4 .....PHTT-12P-KFC BOM

Pg.3 REV: -00 REV DATE: 11/27/18

DESCRIPTION: UNIVERSAL PRECISE HUMIDITY PASSTHRU

DRAWN BY: JR

LAST SAVED BY: ashton92