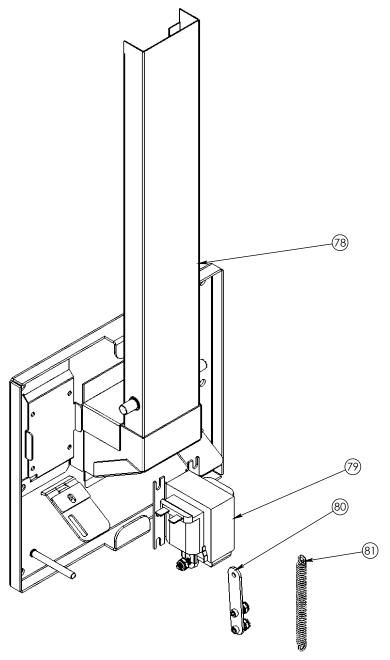

## PHTT-12P-KFC

Pg.1 .....TITLE PAGE Pg.3 .....DETAIL PAGE
Pg.2 .....PHTT-12P-KFC Pg.4 .....PHTT-12P-KFC BOM

Pg.3 REV: -00 REV DATE: 11/27/18

DESCRIPTION: UNIVERSAL PRECISE HUMIDITY PASSTHRU

DRAWN BY: JR

LAST SAVED BY: ashton92