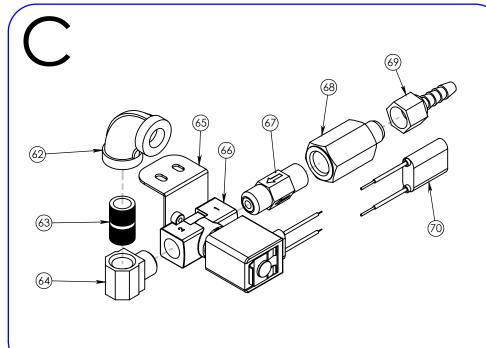

## PHTT-12P-KFC

Pg.1 .....TITLE PAGE Pg.3 .....DETAIL PAGE
Pg.2 .....PHTT-12P-KFC Pg.4 .....PHTT-12P-KFC BOM

Pg.3 REV: -00 REV DATE: 11/27/18

DESCRIPTION: UNIVERSAL PRECISE HUMIDITY PASSTHRU

DRAWN BY: JR

LAST SAVED BY: ashton92