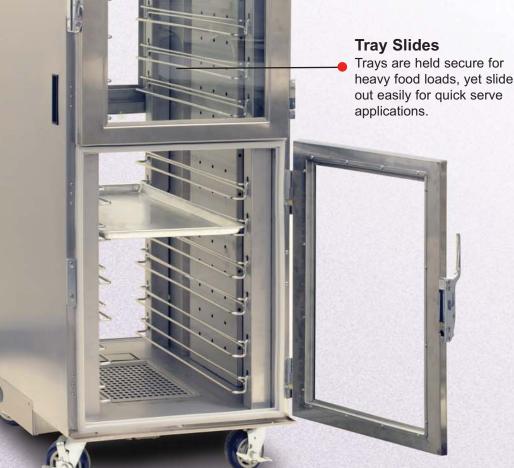

## Features:

- Cabinet Holds
   48 Heads of Chicken
- Glass Doors
- Self-Closing Lift-Off Door Hinges
- Magnetic Door Latch
- Recessed Hand Grips
- 12 Pair Stainless Steel Tray Slides
- Auto-Fill Water System
- Removable Drain Outlet For Easy Cleaning