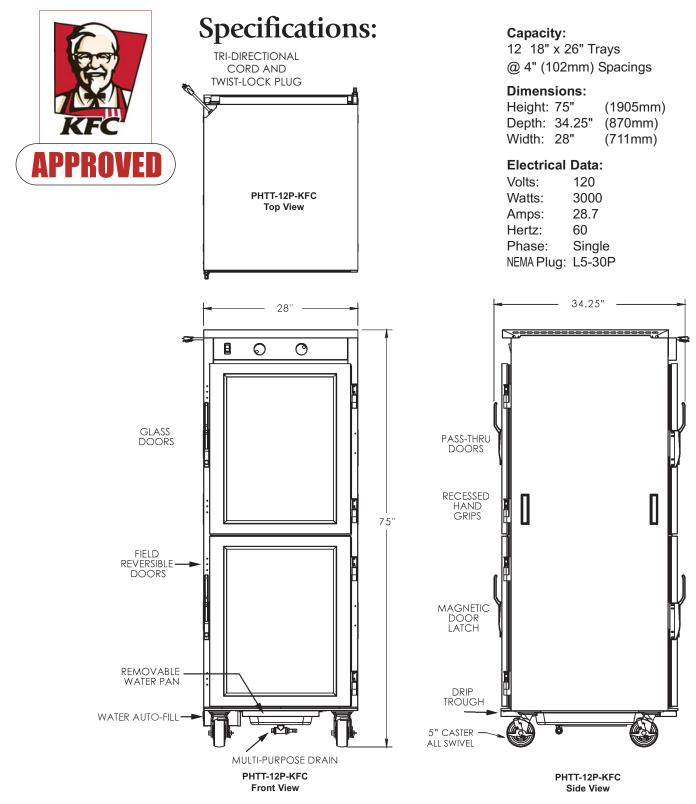

## Features:

- Cabinet Holds
   48 Heads of Chicken
- Glass Doors
- Self-Closing Lift-Off Door Hinges
- Magnetic Door Latch
- Recessed Hand Grips
- 12 Pair Stainless Steel Tray Slides
- Auto-Fill Water System
- Removable Drain Outlet For Easy Cleaning

PHTT-12P-KFC

All rights reserved. All specifications subject to change without notice. Errors subject to correction. © 11 Food Warming Equipment Company. Inc.

 FOOD
 WARMING
 EQUIPMENT
 COMPANY,
 INC

 5599
 Highway 31
 West | Portland TN 37148 | 800 222 4393 |
 815 459 7500 | Fax: 815 459 7989 |
 www.FWE.com/kfc