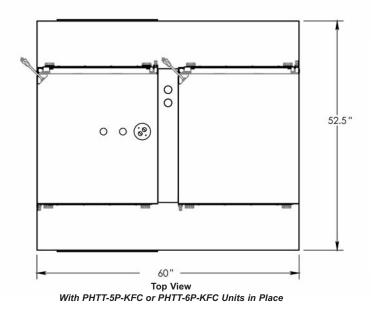

#### **Table Dimensions:**

Height: 32" (813mm) *Adjustable Up to* 34" (864mm)

Depth: 52.5" (1334mm)

Width: 60" (1524mm)

All rights reserved. All specifications subject to change without notice. Errors subject to correction. © 11 Food Warming Equipment Company. Inc.