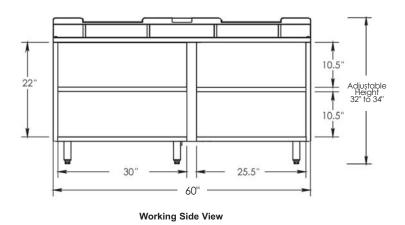

### **Specifications:**

#### **Table Dimensions:**

Height: 32" (813mm) *Adjustable Up to* 34" (864mm)

Depth: 52.5" (1334mm)

Width: 60" (1524mm)

All rights reserved. All specifications subject to change without notice. Errors subject to correction. © 11 Food Warming Equipment Company. Inc.