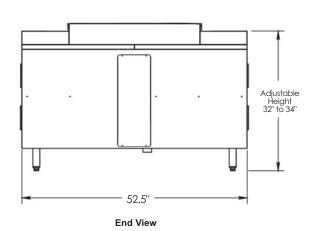

### **Specifications:**

#### **Table Dimensions:**

Height: 32" (813mm) *Adjustable Up to* 34" (864mm)

Depth: 52.5" (1334mm)

Width: 60" (1524mm)

All rights reserved. All specifications subject to change without notice. Errors subject to correction. © 11 Food Warming Equipment Company. Inc.