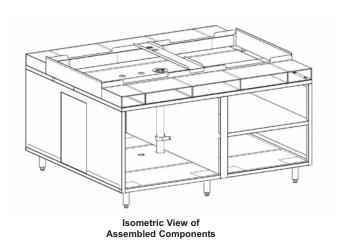

#### Features:

- Work Table design is mirror-image and symmetrical to maintain consistent work flow from either side.
- Modular Components are easy to assemble and install at site.
- Legs are adjustable to 32" to 34" table height.
- Shelf is removable for Toastmaster Warming Drawers.

### **QSR Serving Work Table**

Supports Dual Set of Clymate IQ® Precision Heated and Humidified Holding Cabinets