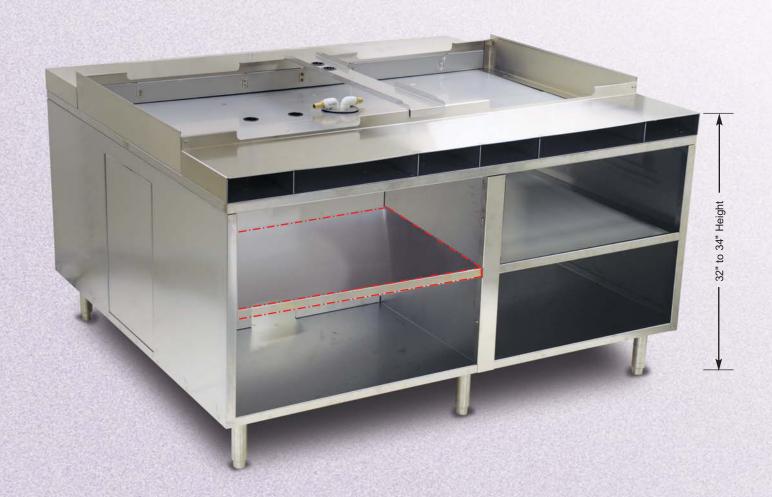

#### Features:

- Work Table design is mirror-image and symmetrical to maintain consistent work flow from either side.
- Modular Components are easy to assemble and install at site.
- Legs are adjustable to 32" to 34" table height.
- Shelf is removable for Toastmaster Warming Drawers.

### **QSR Serving Work Table**

Supports Dual Set of Clymate IQ® Precision Heated and Humidified Holding Cabinets

#### **Table Dimensions:**

Height: 32" (813mm) *Adjustable Up to* 34" (864mm)

Depth: 52.5" (1334mm)

Width: 60" (1524mm)

All rights reserved. All specifications subject to change without notice. Errors subject to correction. © 11 Food Warming Equipment Company. Inc.