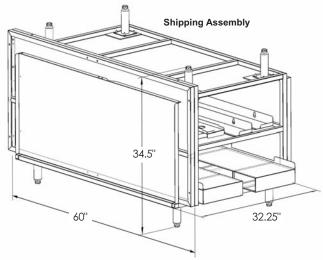

#### **Table Dimensions:**

Height: 32" (813mm) *Adjustable Up to* 34" (864mm)

Depth: 52.5" (1334mm)

Width: 60" (1524mm)

All rights reserved. All specifications subject to change without notice. Errors subject to correction. © 11 Food Warming Equipment Company. Inc.