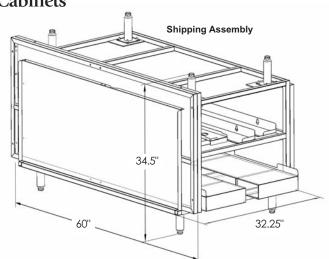

## **Table Dimensions:**

| Height:       | 32"      | (813mm)  |
|---------------|----------|----------|
| Adjustable Up | o to 34" | (864mm)  |
| Depth:        | 52.5"    | (1334mm) |
| Width:        | 60"      | (1524mm) |