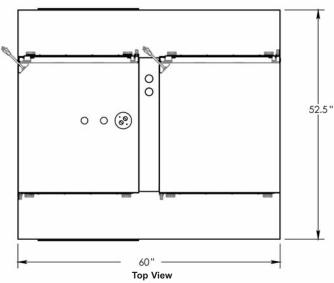

## **Table Dimensions:**

| Height:       | 32"      | (813mm)  |
|---------------|----------|----------|
| Adjustable Up | o to 34" | (864mm)  |
| Depth:        | 52.5"    | (1334mm) |
| Width:        | 60"      | (1524mm) |