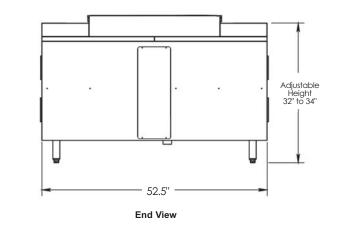

## **Table Dimensions:**

| Height:       | 32"      | (813mm)  |
|---------------|----------|----------|
| Adjustable Up | o to 34" | (864mm)  |
| Depth:        | 52.5"    | (1334mm) |
| Width:        | 60"      | (1524mm) |

Adjustable Height 32" to 34"

10.5

10.5

25.5

 F
 O
 D
 W
 A
 R
 I
 N
 G
 E
 Q
 U
 I
 P
 M
 E
 N
 T
 C
 O
 M
 P
 A
 N
 Y
 ,
 I
 N
 C

 5599
 Highway 31
 West
 Portland TN 37148
 800
 222
 4393
 815
 459
 7500
 Fax:
 815
 459
 7989
 www.FWE.com/kfc