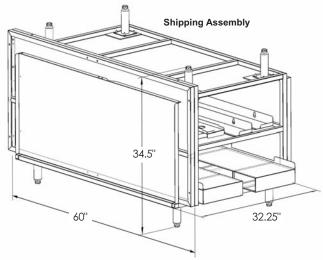

# QSR Serving Work Table Modular Components

**Exploded View** 

Assembled Table Dimensions:

Adjustable Height 32" to 34" (813mm to 864mm)

52.5" Deep (1334mm) 60" Wide (1524mm)

First Working Side Work Top and Storage Compartments

#### **Table Dimensions:**

Height: 32" (813mm) *Adjustable Up to* 34" (864mm)

Depth: 52.5" (1334mm)

Width: 60" (1524mm)

All rights reserved. All specifications subject to change without notice. Errors subject to correction. © 11 Food Warming Equipment Company. Inc.