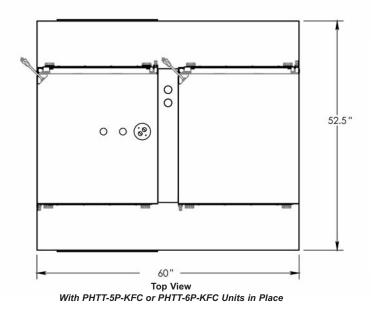

# QSR Serving Work Table Modular Components

**Exploded View** 

Assembled Table Dimensions:

Adjustable Height 32" to 34" (813mm to 864mm)

52.5" Deep (1334mm) 60" Wide (1524mm)

First Working Side Work Top and Storage Compartments

#### **Table Dimensions:**

Height: 32" (813mm) *Adjustable Up to* 34" (864mm)

Depth: 52.5" (1334mm)

Width: 60" (1524mm)

All rights reserved. All specifications subject to change without notice. Errors subject to correction. © 11 Food Warming Equipment Company. Inc.