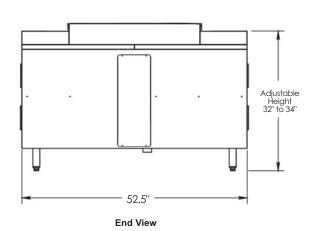

# QSR Serving Work Table Modular Components

**Exploded View** 

Assembled Table Dimensions:

Adjustable Height 32" to 34" (813mm to 864mm)

52.5" Deep (1334mm) 60" Wide (1524mm)

First Working Side Work Top and Storage Compartments

#### **Table Dimensions:**

Height: 32" (813mm) *Adjustable Up to* 34" (864mm)

Depth: 52.5" (1334mm)

Width: 60" (1524mm)

All rights reserved. All specifications subject to change without notice. Errors subject to correction. © 11 Food Warming Equipment Company. Inc.