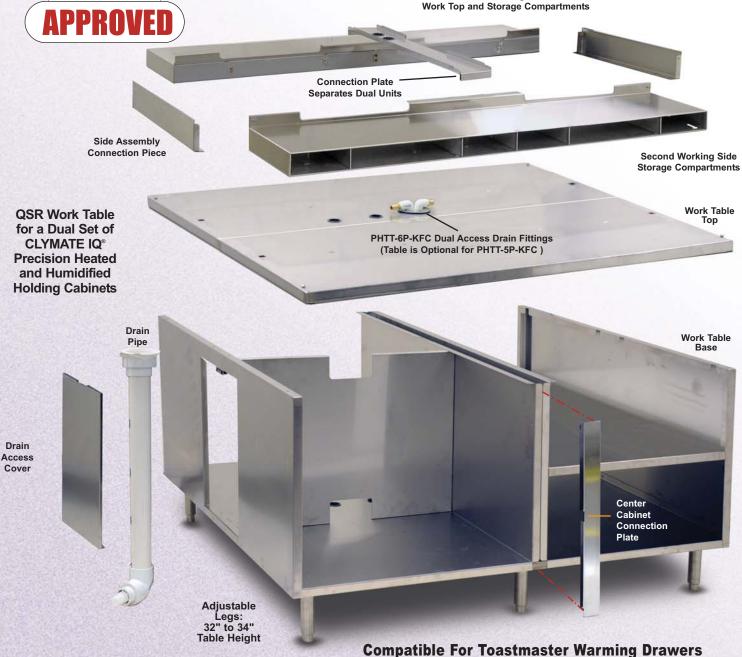

# QSR Serving Work Table Modular Components

**Exploded View** 

Assembled Table Dimensions:

Adjustable Height 32" to 34" (813mm to 864mm)

52.5" Deep (1334mm) 60" Wide (1524mm)

First Working Side Work Top and Storage Compartments

### **QSR Serving Work Table**

Supports Dual Set of Clymate IQ® Precision Heated and Humidified Holding Cabinets