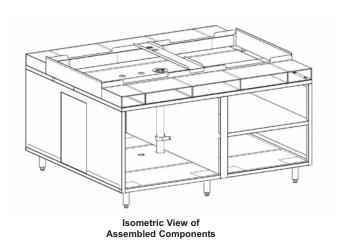

# QSR Serving Work Table Modular Components

**Exploded View** 

Assembled Table Dimensions:

Adjustable Height 32" to 34" (813mm to 864mm)

52.5" Deep (1334mm) 60" Wide (1524mm)

First Working Side Work Top and Storage Compartments

### **QSR Serving Work Table**

Supports Dual Set of Clymate IQ® Precision Heated and Humidified Holding Cabinets