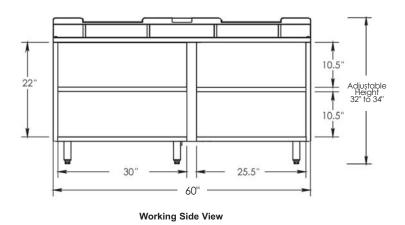

# QSR Serving Work Table Modular Components

**Exploded View** 

Assembled Table Dimensions:

Adjustable Height 32" to 34" (813mm to 864mm)

52.5" Deep (1334mm) 60" Wide (1524mm)

First Working Side Work Top and Storage Compartments

#### **Table Dimensions:**

Height: 32" (813mm) *Adjustable Up to* 34" (864mm)

Depth: 52.5" (1334mm)

Width: 60" (1524mm)

All rights reserved. All specifications subject to change without notice. Errors subject to correction. © 11 Food Warming Equipment Company. Inc.